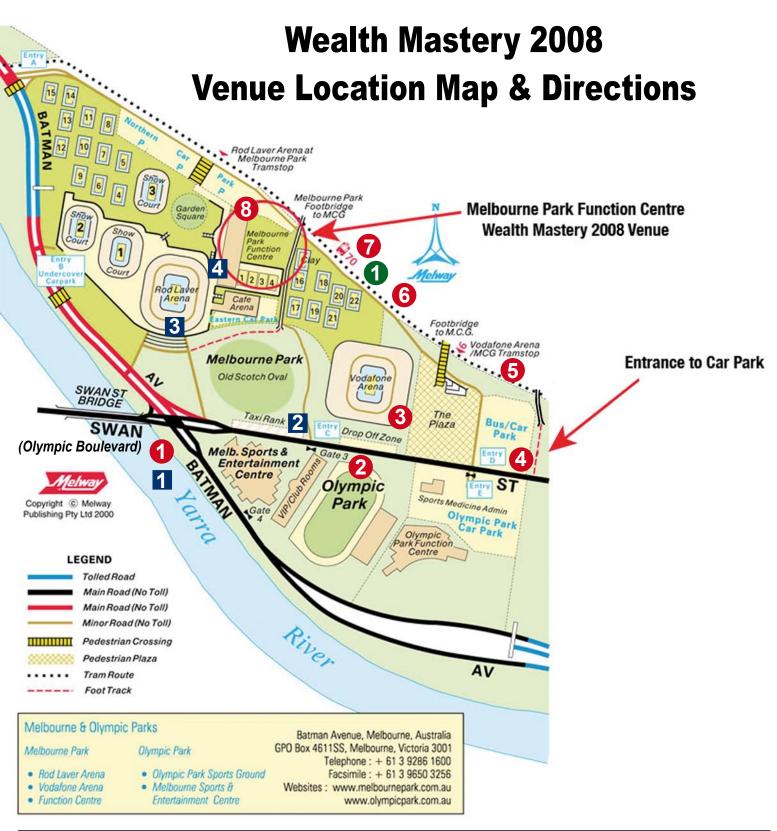

## Follow signs to Melbourne Park Function Centre – The Function Centre is part of Melbourne Park (next to Rod Laver Arena)

## By Car, Parking / Drop off

- Go along Olympic Boulevard (formerly Swan St)
- **2** On your right is Olympic Park
- Over the second strength of the second str
- Just past the Vodafone Arena on your left, look for the sign "ENTRANCE D CAR PARK" turn left into this entrance
- O Turn left down the driveway
- 6 Go down the driveway
- Go through the boomgate. If dropping off passengers, the car park allows 20 minute turn around without charge
- Go to the end of the car park, the ramp that leads to the venue front doors is at the end of the car park.

## Via Taxi and Walking

- **1** Go along Olympic Boulevard formerly known as Swan Street
- Drop off at the taxi rank
- 3 Walk towards Rod Laver Arena & up the stairs
- 4 Follow concourse level to the right

## Via Tram

A light at the Rod Laver Arena (Route 70, City-Wattle Park) Enter through gates at Garden Square and along the ramp to Function Centre.